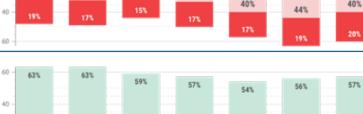

2016

25%

18%

2018

29%

33%

2019

27%

28%

195

2021

28%

30%

20

20

40

60

40

20

20

40

23%

2010

23%

2012

20%

24%

2014

24%

25%

| Median Household Income: \$58,020 |         |              |
|-----------------------------------|---------|--------------|
| HOUSEHOLD SURVIVAL BUDGET         | SINGLE  | .FAMILY OF 4 |
| Monthly Total                     | \$2,171 | \$5,436      |
| ANNUÁL TOTAL                      |         |              |
| Hourly Wage                       | \$13.03 | \$32.62      |
|                                   |         |              |