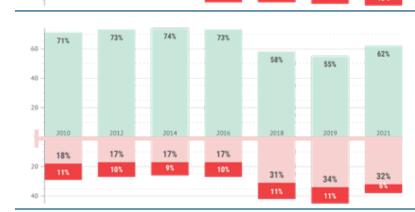

#### **CALCASIEU PARISH**

Number of Households: 71,511 (-7% change from 2019) 0000

| HOUSEHOLD SURVIVAL BUDGET                                      | SINGLE   | <u>FAMILY OF 4</u> |
|----------------------------------------------------------------|----------|--------------------|
| Monthly Total                                                  | \$2,171  | \$5,436            |
| ANNUAL TOTAL                                                   | \$26,052 | \$65,232           |
| Hourly Wage                                                    | \$13.03  | \$32.62            |
| working full time to afford just the Household Survival Budget |          |                    |