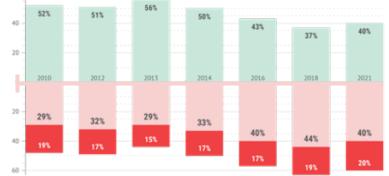

Number of Households: 7,687 (-3% change from 2019) Median Household Income: \$47,660

| HOUSEHOLD SURVIVAL BUDGET                                      | SINGLE   | FAMILY OF 4 |
|----------------------------------------------------------------|----------|-------------|
| Monthly Total                                                  |          |             |
| ANNUAL TOTAL                                                   | \$24,324 | \$62,760    |
| Hourly Wage                                                    | \$12.16  | \$31.38     |
| working full time to afford just the Household Survival Budget |          |             |