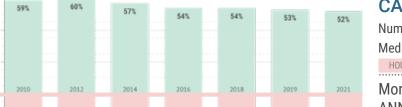

#### **BEAUREGARD PARISH**

Number of Households: 13,352 (-1% change from 2019) Median Household Income: \$57,130

|                                                                | HOUSEHOLD SURVIVAL BUDGET | SINGLE   | FAMILY OF 4 |
|----------------------------------------------------------------|---------------------------|----------|-------------|
|                                                                | Monthly Total             |          |             |
|                                                                | ANNUAL TOTAL              |          |             |
|                                                                | Hourly Wage               | .\$12.79 | .\$31.45    |
| working full time to afford just the Household Survival Budget |                           |          |             |