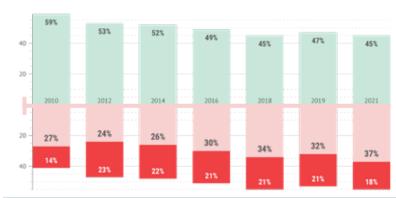

#### **JEFF DAVIS PARISH**

Number of Households: 11,351 (-3% change from 2019) Median Household Income: \$45,578

| HOUSEHOLD SURVIVAL BUDGET                                           | SINGLE  | FAMILY OF 4 |
|---------------------------------------------------------------------|---------|-------------|
| Monthly Total                                                       |         |             |
| ANNUÁL TOTAL                                                        |         |             |
| Hourly Wage                                                         | \$12.83 | .\$31.56    |
| unit working full time to afford just the Household Survival Budget |         |             |